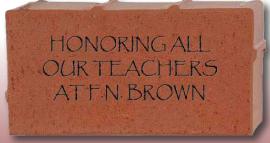

#### 4x8 Bricks

- 3 lines of 18 character personalization
- Graphic available on the Left or Right side with a 3 line, 10 character/line limit

(includes spaces and punctuation)