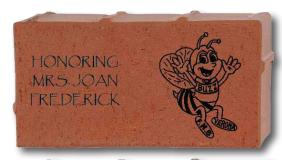

#### 4x8 Bricks

- 3 lines of 18 character personalization
- Graphic available on the Left or Right side with a 3 line, 10 character/line limit

(includes spaces and punctuation)

### GRAPHICS & LOGOS

That's My Brick!\* can create a truly unique brick for you or your company. All approved images can be found at:

that smy brick.com/fn brown elem/graphics.php

NOTE: Adding an image reduces the character limit for the 4x8 to 3 lines of 10 characters.